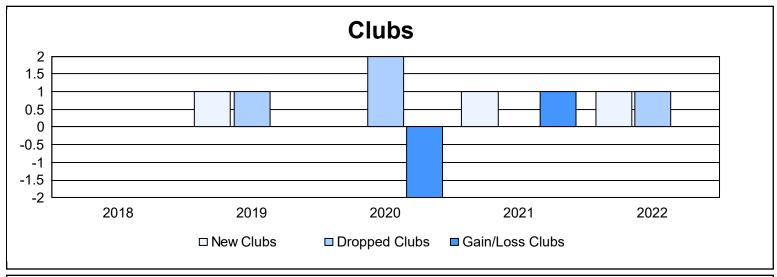

District 333 E As of June 2022 Cumulative

| Year      | New<br>Clubs | Dropped<br>Clubs | Gain/<br>Loss<br>Clubs | New<br>Members | Charter<br>Members | Reinstate<br>Members | Transfer<br>Members | Total<br>Member<br>Added | Total<br>Members<br>Dropped | Gain/<br>Loss<br>Members |
|-----------|--------------|------------------|------------------------|----------------|--------------------|----------------------|---------------------|--------------------------|-----------------------------|--------------------------|
| 2017-2018 | 0            | 0                | 0                      | 816            | 0                  | 42                   | 1                   | 859                      | 399                         | 460                      |
| 2018-2019 | 1            | 1                | 0                      | 268            | 25                 | 4                    | 1                   | 298                      | 546                         | -248                     |
| 2019-2020 | 0            | 2                | -2                     | 213            | 2                  | 5                    | 3                   | 223                      | 688                         | -465                     |
| 2020-2021 | 1            | 0                | 1                      | 321            | 21                 | 5                    | 6                   | 353                      | 391                         | -38                      |
| 2021-2022 | 1            | 1                | 0                      | 212            | 25                 | 4                    | 1                   | 242                      | 406                         | -164                     |
| Average   | 1            | 1                | 0                      | 366            | 15                 | 12                   | 2                   | 395                      | 486                         | -91                      |